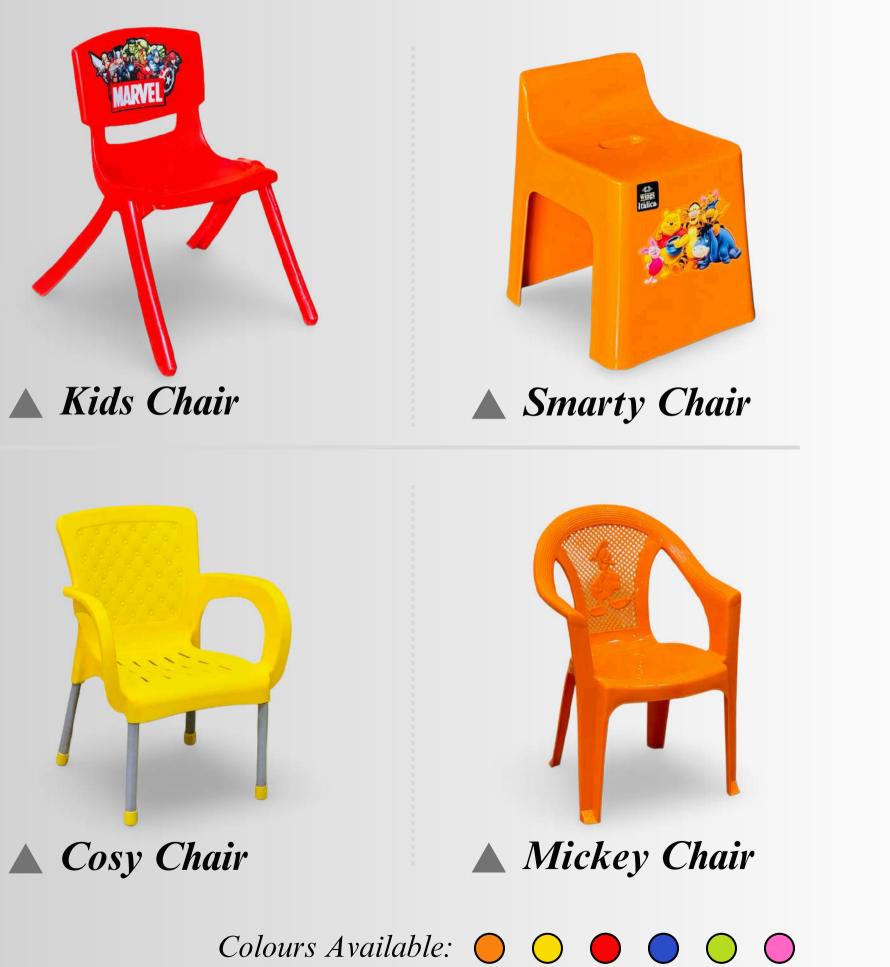

DURABLE | COMFORTABLE

## wings

# ABOUTUS

#### WINGS PLASTIC FURNITURE

Founded in 1994 and based in Karachi, Pakistan, WINGS stands at the forefront of the moulded furniture industry. Established with a commitment to innovation and sustainability, WINGS combines advanced manufacturing techniques with modern design to deliver products that are both functional and aesthetically pleasing. Our team of skilled professionals is dedicated to producing durable and stylish furniture that meets the diverse needs of our customers, whether for residential, commercial, or outdoor use. With a focus on quality and customer satisfaction, WINGS has become a trusted name in the plastic furniture industry.



www.bombalplastic.com



Minfo@bombalplastic.com















### **Baby Chair Collection**























## Study Collection

## Kids Chair & Center Table

#### Visitor Chair W-606

### Study Chair W-605

# Wings Plastic Furniture

STYLISH | DURABLE | COMFORTABLE

#### **Bombal Plastic Industries**



Ø

+92(320)-2409229 +92(324)-2276456

www.bombalplastic.com

F-325/A, Sindh Industrial Trading Estate, Karachi, Pakistan



info@bombalplastic.com