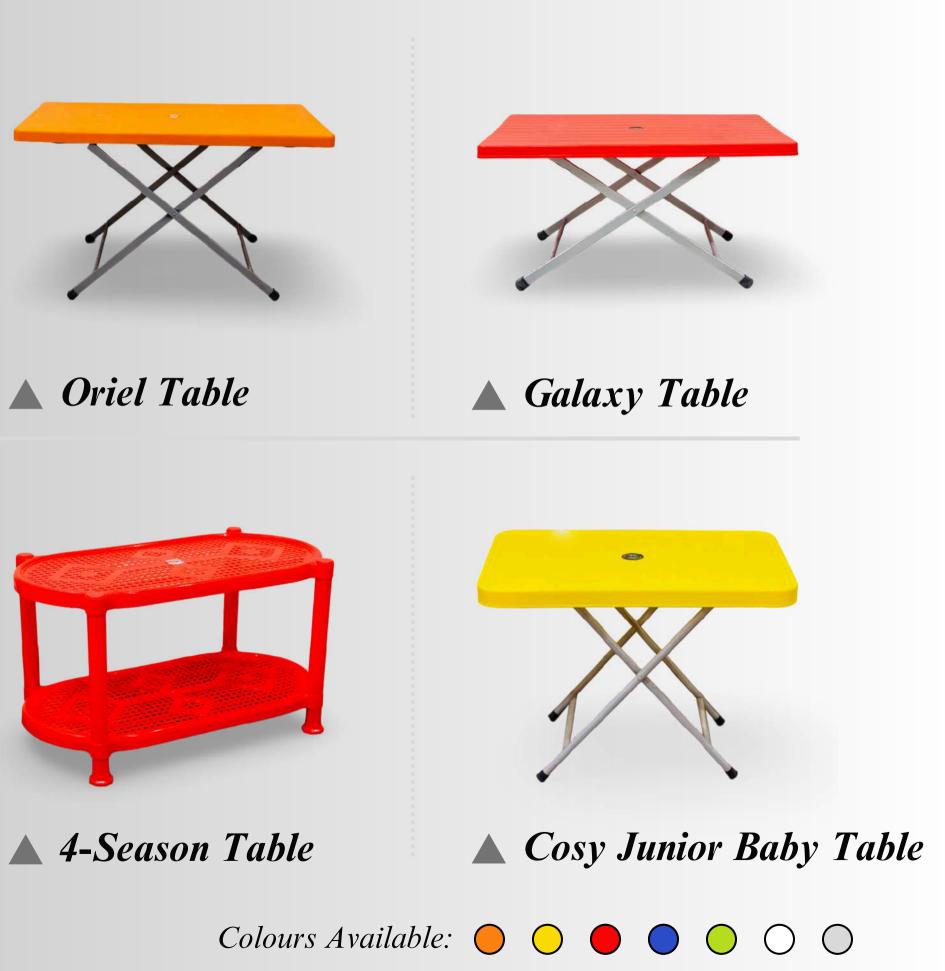

COMFORTABLE

## wings

# ABOUTUS

#### WINGS PLASTIC FURNITURE

Founded in 1994 and based in Karachi, Pakistan, WINGS stands at the forefront of the moulded furniture industry. Established with a commitment to innovation and sustainability, WINGS combines advanced manufacturing techniques with modern design to deliver products that are both functional and aesthetically pleasing. Our team of skilled professionals is dedicated to producing durable and stylish furniture that meets the diverse needs of our customers, whether for residential, commercial, or outdoor use. With a focus on quality and customer satisfaction, WINGS has become a trusted name in the plastic furniture industry.



www.bombalplastic.com



Minfo@bombalplastic.com















### **Baby Chair Collection**























## Study Collection

## Kids Chair & Center Table

#### Visitor Chair W-606

### Study Chair W-605

# Wings Plastic Furniture

STYLISH | DURABLE | COMFORTABLE

#### **Bombal Plastic Industries**



Ø

+92(320)-2409229 +92(324)-2276456

www.bombalplastic.com

F-325/A, Sindh Industrial Trading Estate, Karachi, Pakistan



info@bombalplastic.com