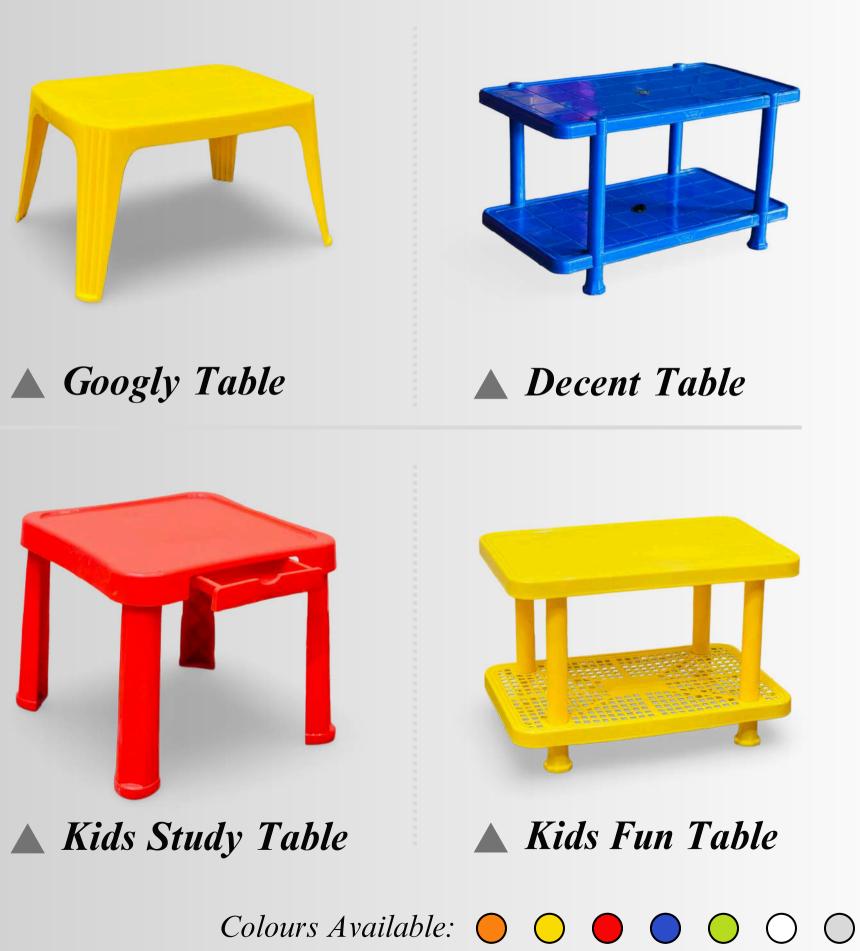

TABLE

## wings

# ABOUTUS

#### WINGS PLASTIC FURNITURE

Founded in 1994 and based in Karachi, Pakistan, WINGS stands at the forefront of the moulded furniture industry. Established with a commitment to innovation and sustainability, WINGS combines advanced manufacturing techniques with modern design to deliver products that are both functional and aesthetically pleasing. Our team of skilled professionals is dedicated to producing durable and stylish furniture that meets the diverse needs of our customers, whether for residential, commercial, or outdoor use. With a focus on quality and customer satisfaction, WINGS has become a trusted name in the plastic furniture industry.



www.bombalplastic.com



Minfo@bombalplastic.com















### **Baby Chair Collection**























## Study Collection

## Kids Chair & Center Table

#### Visitor Chair W-606

### Study Chair W-605

# Wings Plastic Furniture

STYLISH | DURABLE | COMFORTABLE

#### **Bombal Plastic Industries**



Ø

+92(320)-2409229 +92(324)-2276456

www.bombalplastic.com

F-325/A, Sindh Industrial Trading Estate, Karachi, Pakistan



info@bombalplastic.com