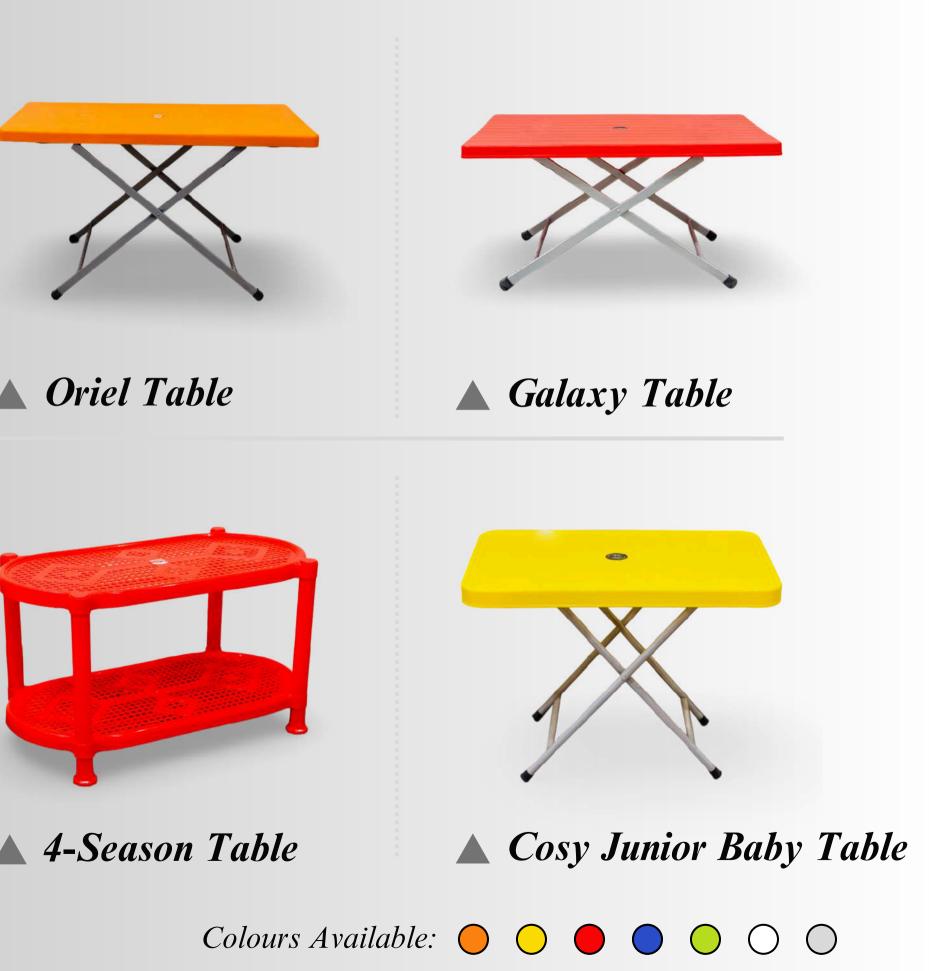

| COMFORTABLE

## wings

# ABOUTUS

#### WINGS PLASTIC FURNITURE

Founded in 1994 and based in Karachi, Pakistan, WINGS stands at the forefront of the moulded furniture industry. Established with a commitment to innovation and sustainability, WINGS combines advanced manufacturing techniques with modern design to deliver products that are both functional and aesthetically pleasing. Our team of skilled professionals is dedicated to producing durable and stylish furniture that meets the diverse needs of our customers, whether for residential, commercial, or outdoor use. With a focus on quality and customer satisfaction, WINGS has become a trusted name in the plastic furniture industry.



www.bombalplastic.com



Minfo@bombalplastic.com















### **Baby Chair Collection**























## Study Collection

## Kids Chair & Center Table

#### Visitor Chair W-606

### Study Chair W-605

# Wings Plastic Furniture

STYLISH | DURABLE | COMFORTABLE

#### **Bombal Plastic Industries**



Ø

+92(320)-2409229 +92(324)-2276456

www.bombalplastic.com

F-325/A, Sindh Industrial Trading Estate, Karachi, Pakistan



info@bombalplastic.com