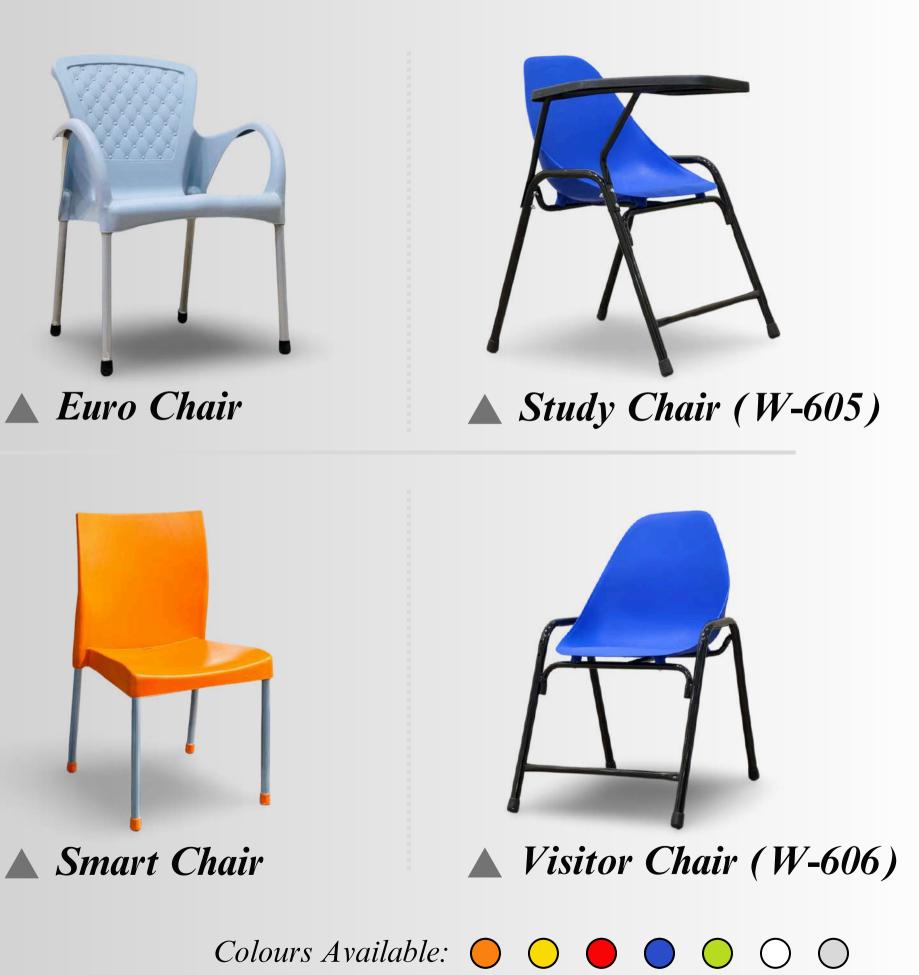

Plastic Furniture

#### STYLISH | DURABLE | COMFORTABLE

## wings

# ABOUTUS

#### WINGS PLASTIC FURNITURE

Founded in 1994 and based in Karachi, Pakistan, WINGS stands at the forefront of the moulded furniture industry. Established with a commitment to innovation and sustainability, WINGS combines advanced manufacturing techniques with modern design to deliver products that are both functional and aesthetically pleasing. Our team of skilled professionals is dedicated to producing durable and stylish furniture that meets the diverse needs of our customers, whether for residential, commercial, or outdoor use. With a focus on quality and customer satisfaction, WINGS has become a trusted name in the plastic furniture industry.



www.bombalplastic.com



Minfo@bombalplastic.com















### **Baby Chair Collection**























## Study Collection

## Kids Chair & Center Table

#### Visitor Chair W-606

### Study Chair W-605

# Wings Plastic Furniture

STYLISH | DURABLE | COMFORTABLE

#### **Bombal Plastic Industries**



Ø

+92(320)-2409229 +92(324)-2276456

www.bombalplastic.com

F-325/A, Sindh Industrial Trading Estate, Karachi, Pakistan



info@bombalplastic.com