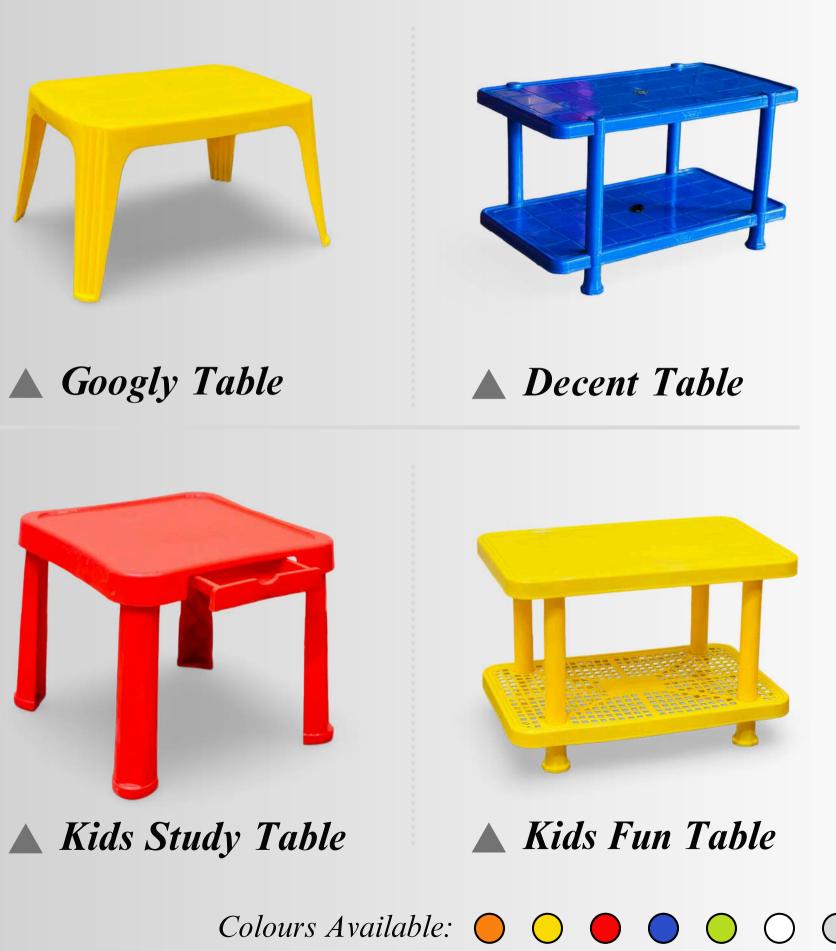

BLE

## wings

# ABOUTUS

#### WINGS PLASTIC FURNITURE

Founded in 1994 and based in Karachi, Pakistan, WINGS stands at the forefront of the moulded furniture industry. Established with a commitment to innovation and sustainability, WINGS combines advanced manufacturing techniques with modern design to deliver products that are both functional and aesthetically pleasing. Our team of skilled professionals is dedicated to producing durable and stylish furniture that meets the diverse needs of our customers, whether for residential, commercial, or outdoor use. With a focus on quality and customer satisfaction, WINGS has become a trusted name in the plastic furniture industry.



www.bombalplastic.com



Minfo@bombalplastic.com















### **Baby Chair Collection**























## Study Collection

## Kids Chair & Center Table

#### Visitor Chair W-606

### Study Chair W-605

# Wings Plastic Furniture

STYLISH | DURABLE | COMFORTABLE

#### **Bombal Plastic Industries**



Ø

+92(320)-2409229 +92(324)-2276456

www.bombalplastic.com

F-325/A, Sindh Industrial Trading Estate, Karachi, Pakistan



info@bombalplastic.com