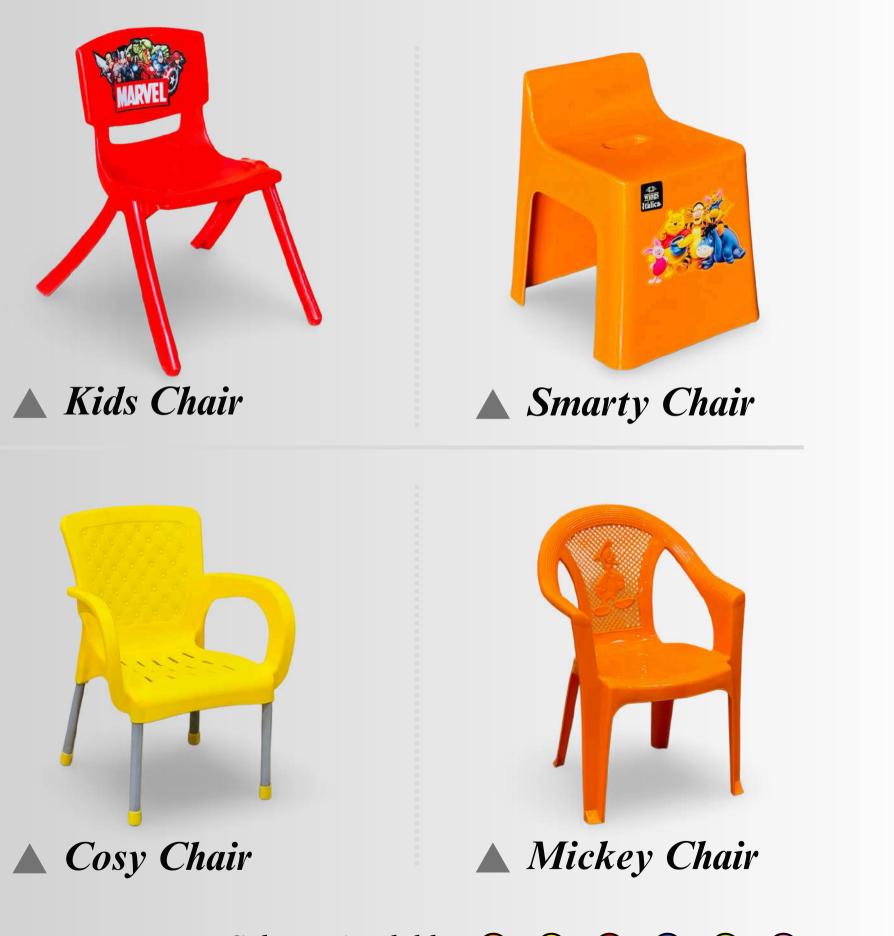

RABLE | COMFORTABLE

## wings

# ABOUTUS

#### WINGS PLASTIC FURNITURE

Founded in 1994 and based in Karachi, Pakistan, WINGS stands at the forefront of the moulded furniture industry. Established with a commitment to innovation and sustainability, WINGS combines advanced manufacturing techniques with modern design to deliver products that are both functional and aesthetically pleasing. Our team of skilled professionals is dedicated to producing durable and stylish furniture that meets the diverse needs of our customers, whether for residential, commercial, or outdoor use. With a focus on quality and customer satisfaction, WINGS has become a trusted name in the plastic furniture industry.



www.bombalplastic.com



Minfo@bombalplastic.com















### **Baby Chair Collection**























## Study Collection

## Kids Chair & Center Table

#### Visitor Chair W-606

### Study Chair W-605

# Wings Plastic Furniture

STYLISH | DURABLE | COMFORTABLE

#### **Bombal Plastic Industries**



Ø

+92(320)-2409229 +92(324)-2276456

www.bombalplastic.com

F-325/A, Sindh Industrial Trading Estate, Karachi, Pakistan



info@bombalplastic.com