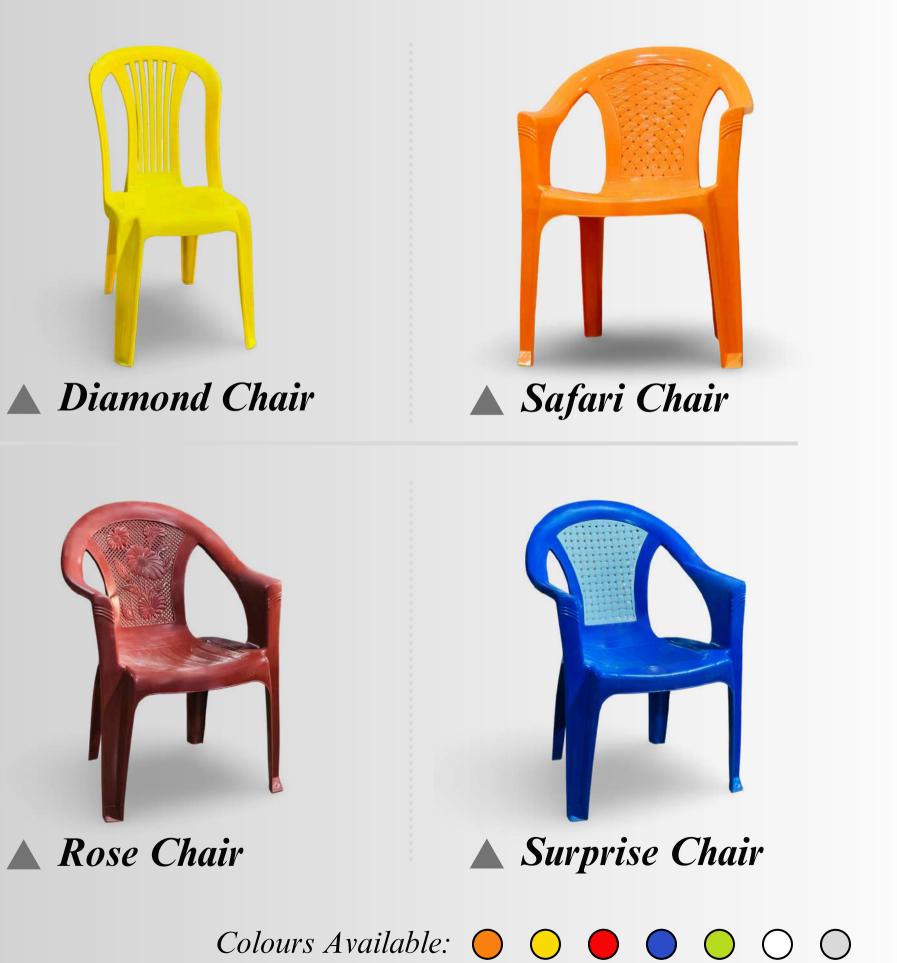

# Wings Plastic Furniture

#### STYLISH | DURABLE | COMFORTABLE

## wings

# ABOUTUS

#### WINGS PLASTIC FURNITURE

Founded in 1994 and based in Karachi, Pakistan, WINGS stands at the forefront of the moulded furniture industry. Established with a commitment to innovation and sustainability, WINGS combines advanced manufacturing techniques with modern design to deliver products that are both functional and aesthetically pleasing. Our team of skilled professionals is dedicated to producing durable and stylish furniture that meets the diverse needs of our customers, whether for residential, commercial, or outdoor use. With a focus on quality and customer satisfaction, WINGS has become a trusted name in the plastic furniture industry.



www.bombalplastic.com



Minfo@bombalplastic.com















### **Baby Chair Collection**























## Study Collection

## Kids Chair & Center Table

#### Visitor Chair W-606

### Study Chair W-605

# Wings Plastic Furniture

STYLISH | DURABLE | COMFORTABLE

#### **Bombal Plastic Industries**



Ø

+92(320)-2409229 +92(324)-2276456

www.bombalplastic.com

F-325/A, Sindh Industrial Trading Estate, Karachi, Pakistan



info@bombalplastic.com