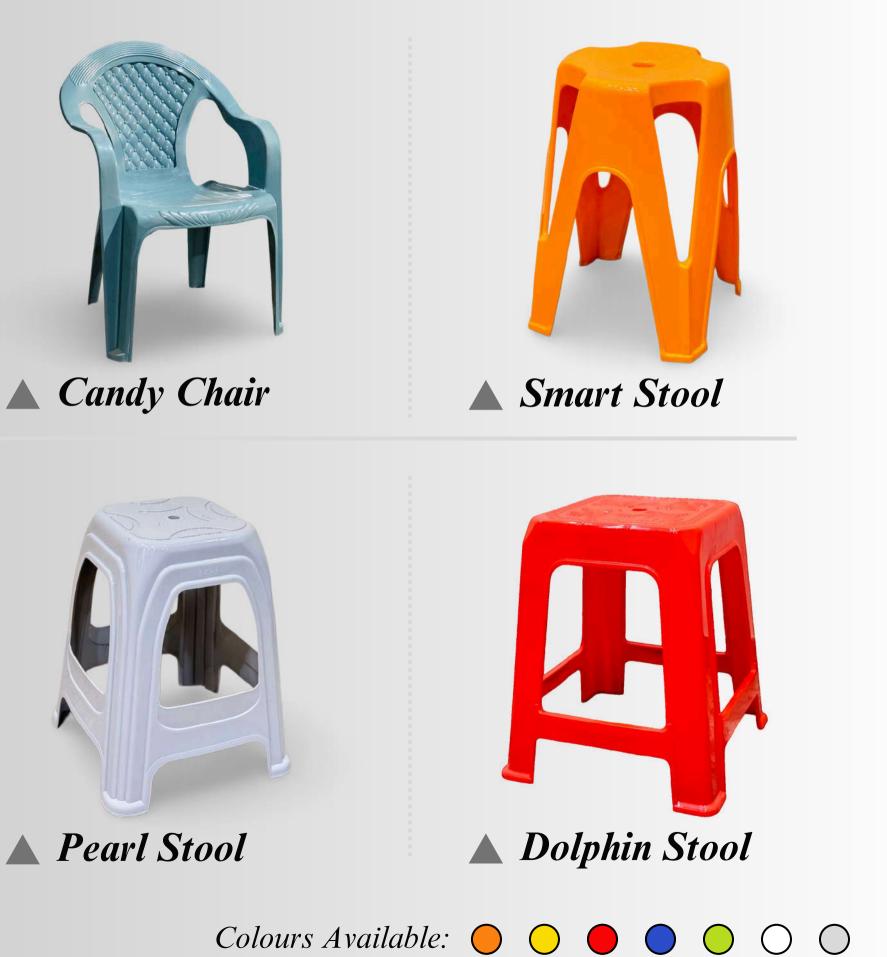

Wings Plastic Furniture

#### STYLISH | DURABLE | COMFORTABLE

## wings

# ABOUTUS

#### WINGS PLASTIC FURNITURE

Founded in 1994 and based in Karachi, Pakistan, WINGS stands at the forefront of the moulded furniture industry. Established with a commitment to innovation and sustainability, WINGS combines advanced manufacturing techniques with modern design to deliver products that are both functional and aesthetically pleasing. Our team of skilled professionals is dedicated to producing durable and stylish furniture that meets the diverse needs of our customers, whether for residential, commercial, or outdoor use. With a focus on quality and customer satisfaction, WINGS has become a trusted name in the plastic furniture industry.



www.bombalplastic.com



Minfo@bombalplastic.com















### **Baby Chair Collection**























## Study Collection

## Kids Chair & Center Table

#### Visitor Chair W-606

### Study Chair W-605

# Wings Plastic Furniture

STYLISH | DURABLE | COMFORTABLE

#### **Bombal Plastic Industries**



Ø

+92(320)-2409229 +92(324)-2276456

www.bombalplastic.com

F-325/A, Sindh Industrial Trading Estate, Karachi, Pakistan



info@bombalplastic.com